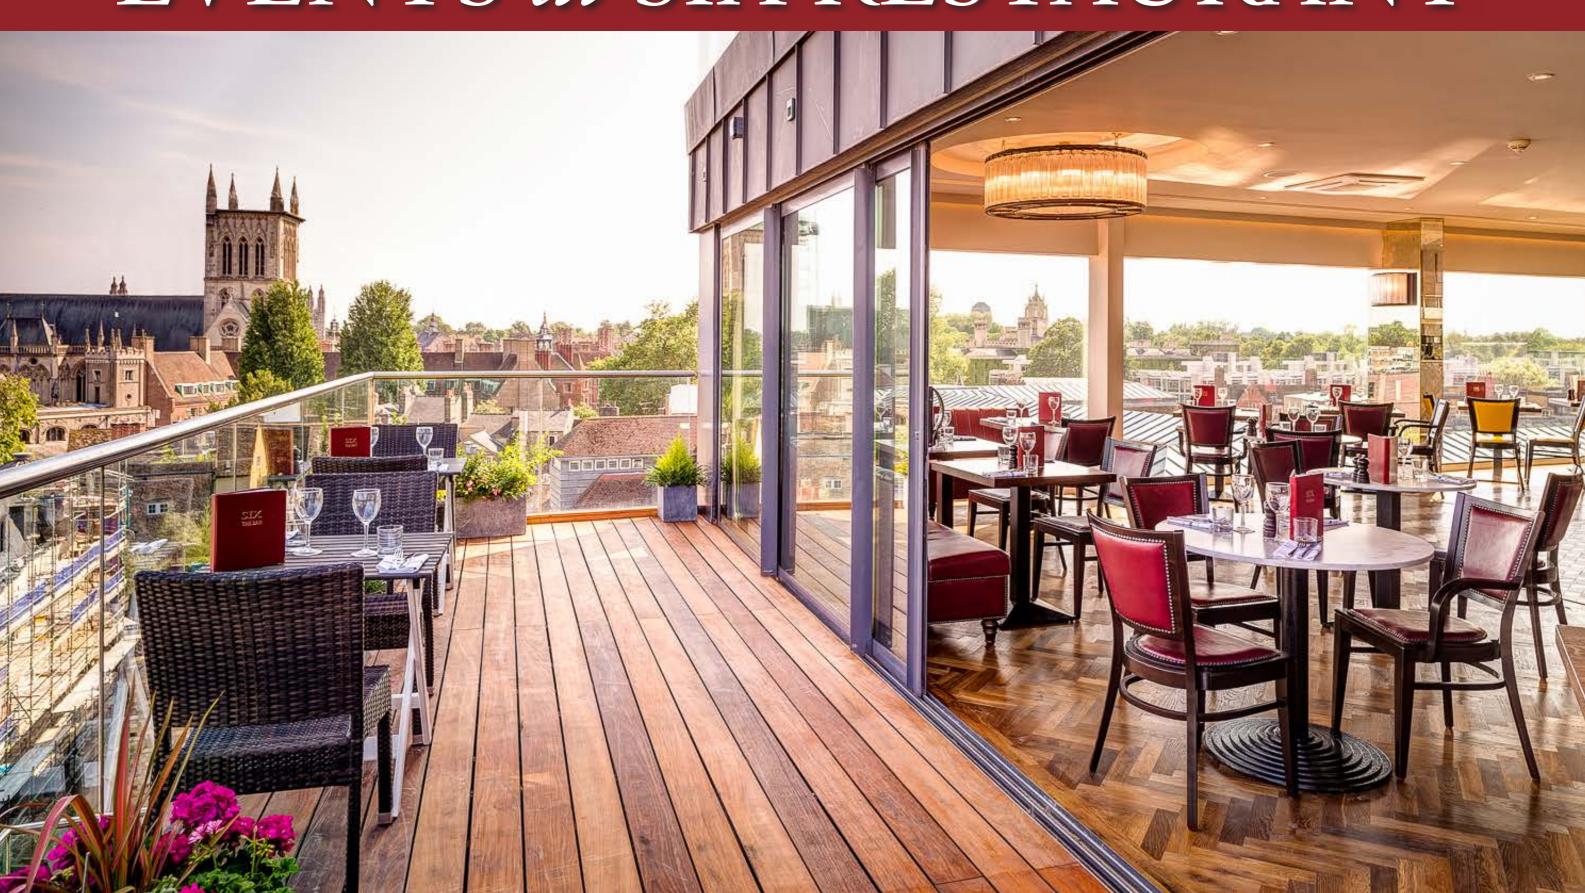

# GREAT FOOD WITH AN ICONIC VIEW

SIX is a restaurant devoted to 'really great food', serving modern, simple and honest fare. Steaks, Spit roasted Chicken, Fresh Fish and home made Desserts can all be enjoyed in a spacious restaurant with 360 Panoramic views.

Situated on the riverside, we have magnificent views across the city skyline in particular The Cambridge Colleges and beyond.

With an enviable location, we are the perfect venue for a truly memorable dining or drinks event in Cambridge.

# SEMI-PRIVATE DINING

With two separate areas perfect for a range of group sizes, the main restaurant allows for a semi-private dining experience whilst still getting the buzz of a full restaurant. Guests can enjoy breathtaking views from any seat.