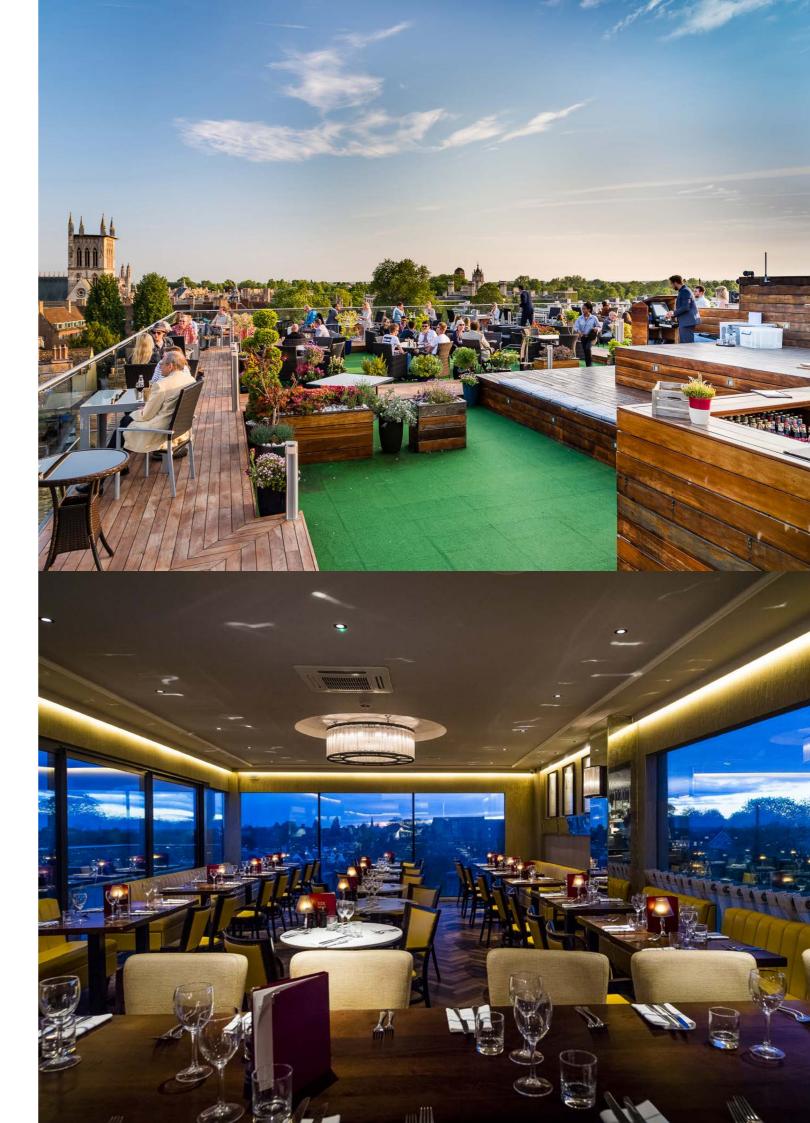

We are also able to offer specially created tasting menus paired with incredible wines showcasing the best of British produce, as well as private wine tasting lunches and dinners.

The bar can also be hired separately for drinks receptions and comes complete with its own private bar and outside area. During the warmer months, the doors open up to allow access to the long terrace with its magnificent views of Cambridge and beyond.

# **EXCLUSIVE HIRE**

The restaurant and bar can be hired for exclusive use, whether you are looking for a celebratory dinner dance, wedding reception, client entertaining or a birthday party.

We have cold and hot canapés on offer, market stall style buffet stations adding theatre to your event or a sit down meal matched with a fantastic range of beers, cocktails and wine.