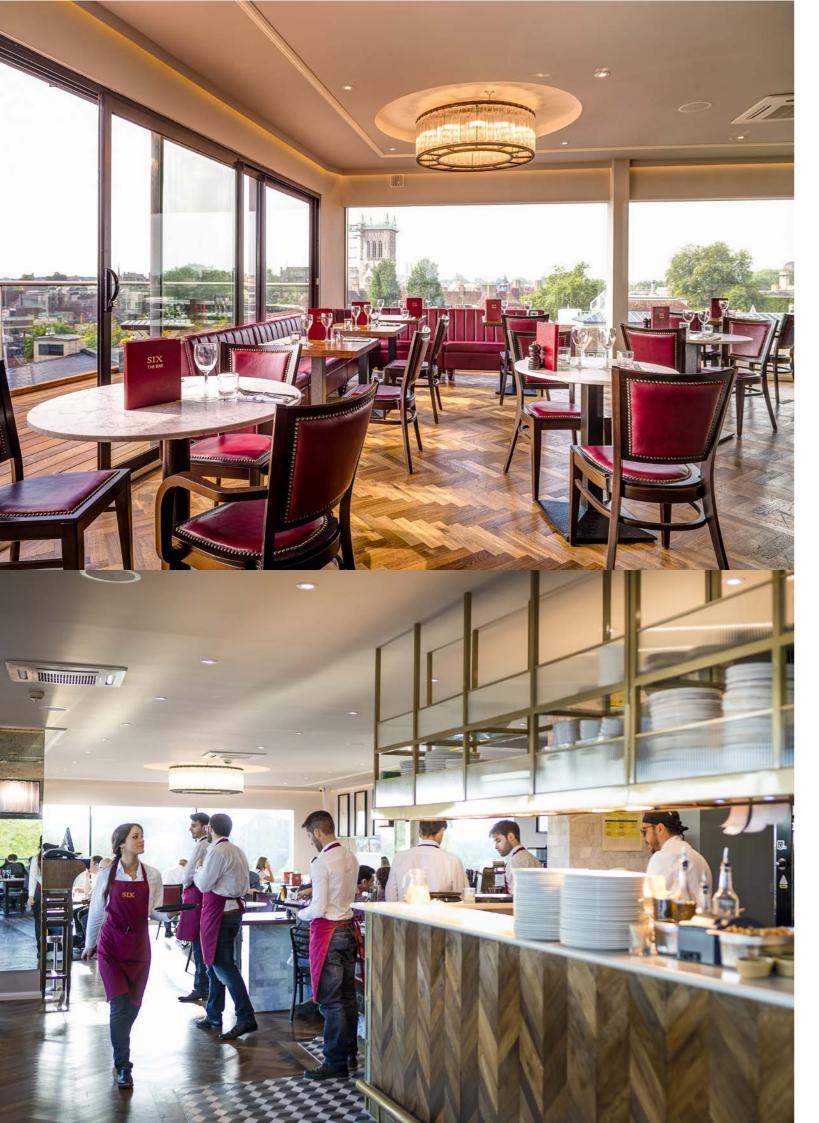

# SEMI-PRIVATE DINING

With two separate areas perfect for a range of group sizes, the main restaurant allows for a semi-private dining experience whilst still getting the buzz of a full restaurant. Guests can enjoy breathtaking views from any seat.

# **EXCLUSIVE HIRE**

The restaurant and bar can be hired for exclusive use, whether you are looking for a celebratory dinner dance, wedding reception, client entertaining or a birthday party.

We have cold and hot canapés on offer, market stall style buffet stations adding theatre to your event or a sit down meal matched with a fantastic range of beers, cocktails and wine.