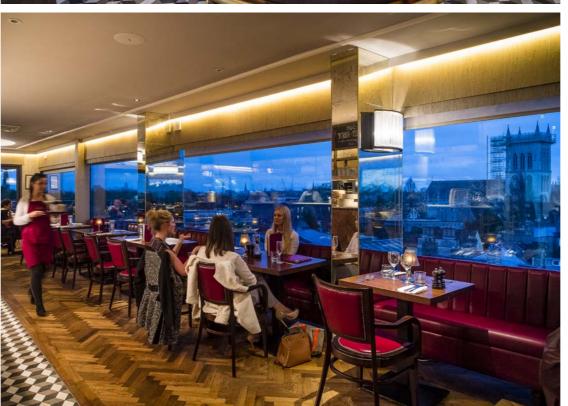

# SEMI-PRIVATE DINING

With two separate areas perfect for a range of group sizes, the main restaurant allows for a semi-private dining experience whilst still getting the buzz of a full restaurant. Guests can enjoy breathtaking views from any seat.

## **SEMI PRIVATE**

Excludes bar area

Up to 90 people