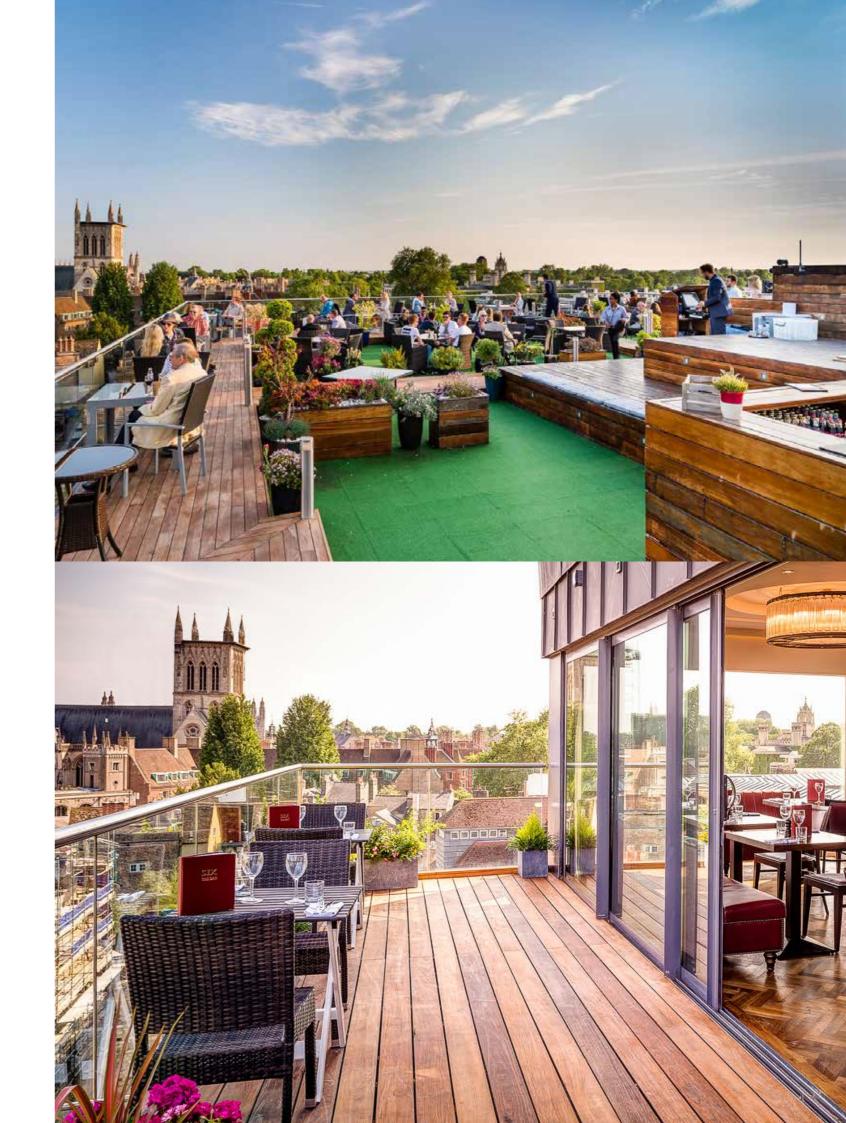

Situated on the riverside, we have magnificent views across the city skyline in particular The Cambridge Colleges and beyond.

With an enviable location, we are the perfect venue for a truly memorable dining or drinks event in Cambridge. Our in-house Event Manager will guide you through all the planning details from enquiry right through to overseeing the event on the day.

We are also able to offer specially created tasting menus paired with incredible wines showcasing the best of British produce, as well as private wine tasting lunches and dinners.

The bar can also be hired separately for drinks receptions and comes complete with its own private bar and outside area. During the warmer months, the doors open up to allow access to the long terrace with its magnificent views of Cambridge and beyond.