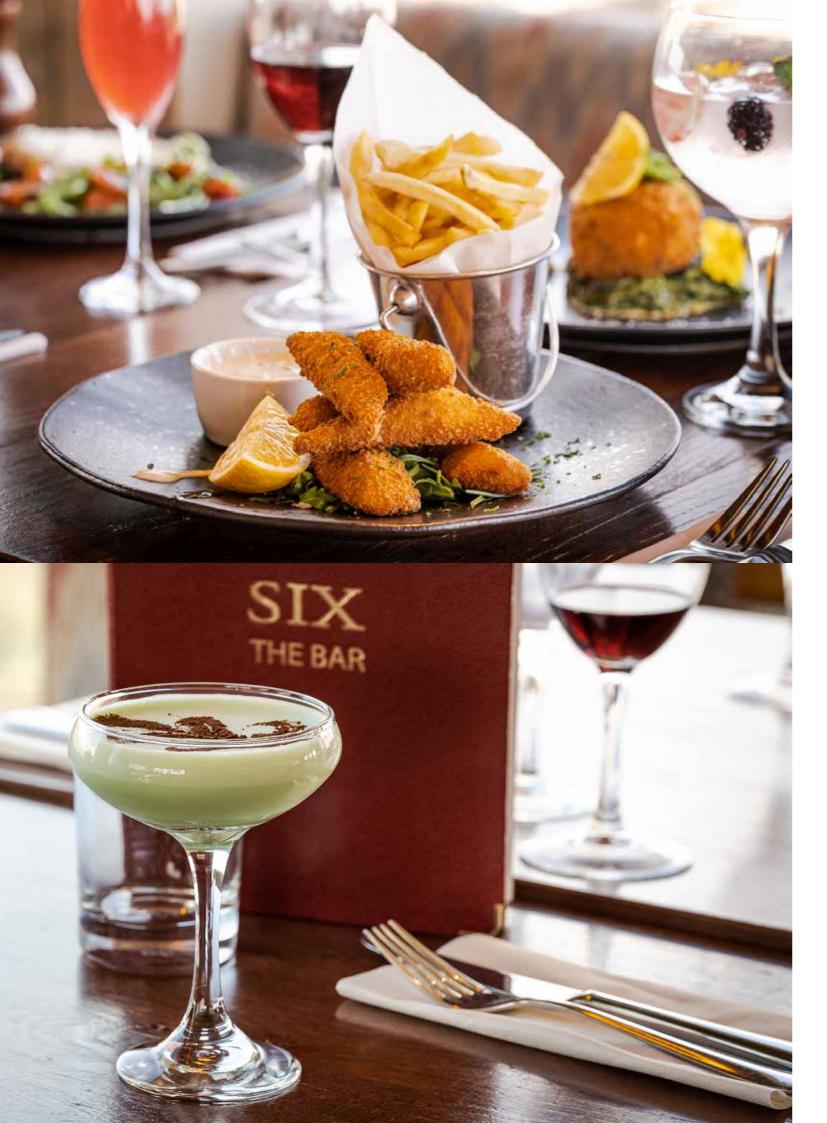

# GREAT FOOD WITH AN ICONIC VIEW

SIX is a restaurant devoted to 'really great food', serving modern, simple and honest fare. Steaks, spit roasted chicken, fresh fish and home made desserts can all be enjoyed in a spacious restaurant with 360 Panoramic views.

## **EXCLUSIVE HIRE**

The restaurant and bar can be hired for exclusive use, whether you are looking for a celebratory dinner dance, wedding reception, client entertaining or a birthday party.

We have cold and hot canapés on offer, market stall style buffet stations adding theatre to your event or a sit down meal matched with a fantastic range of beers, cocktails and wine