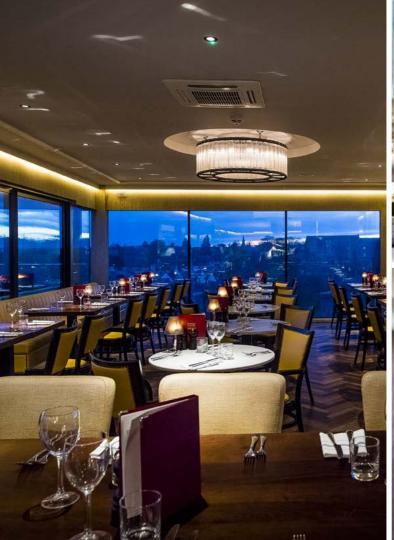

We are also able to offer specially created tasting menus paired with incredible wines showcasing the best of British produce, as well as private wine tasting lunches and dinners.

The bar can also be hired separately for drinks receptions and comes complete with its own private bar and outside area. During the warmer months, the doors open up to allow access to the long terrace with its magnificent views of Cambridge and beyond.

## **EXCLUSIVE HIRE**

The restaurant and bar can be hired for exclusive use, whether you are looking for a celebratory dinner dance, wedding reception, client entertaining or a birthday party.

We have cold and hot canapés on offer, market stall style buffet stations adding theatre to your event or a sit down meal matched with a fantastic range of beers, cocktails and wine