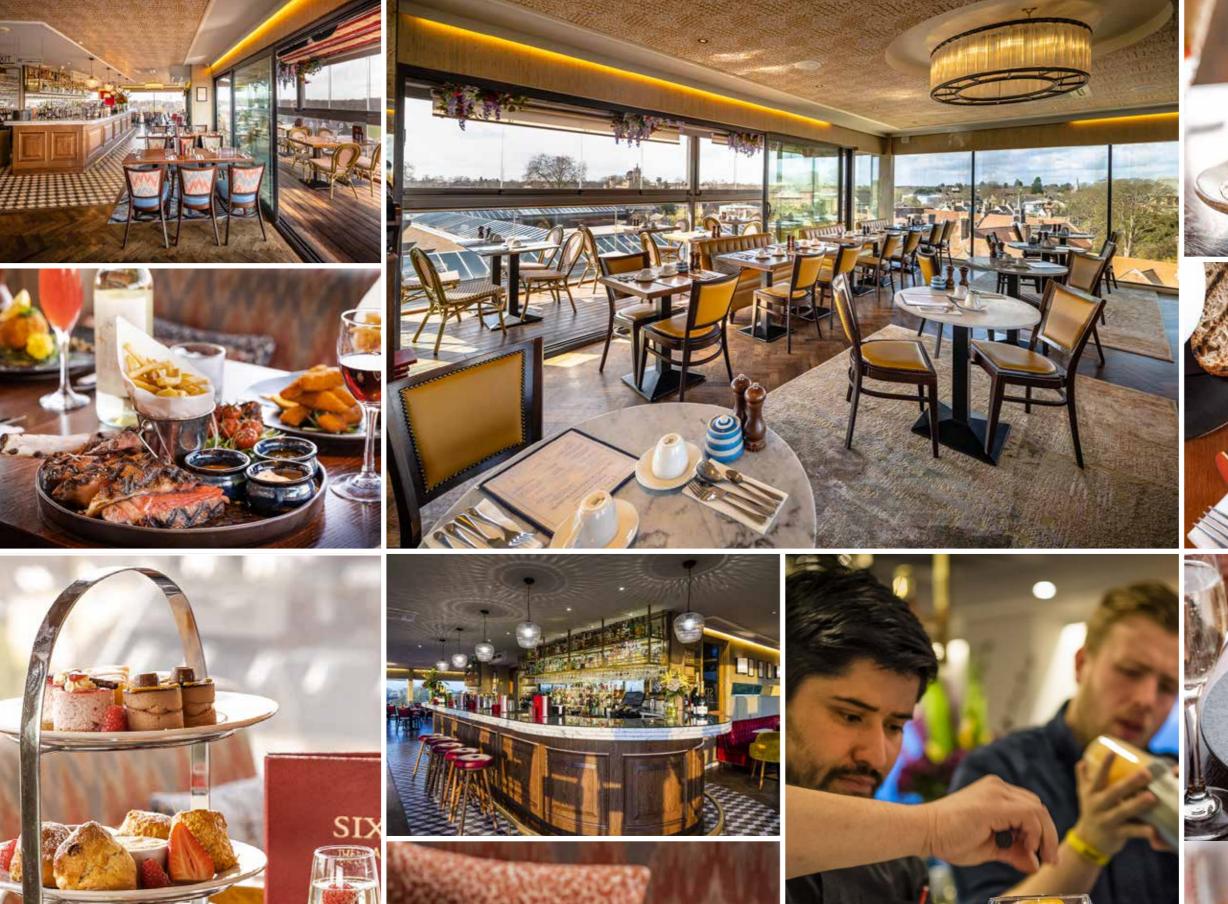

# GREAT FOOD WITH AN ICONIC VIEW

SIX is a restaurant devoted to 'really great food', serving modern, simple and honest fare. Steaks, spit roasted chicken, fresh fish and home made desserts can all be enjoyed in a spacious restaurant with 360 Panoramic views.

# SEMI-PRIVATE DINING

With two separate areas perfect for a range of group sizes, the main restaurant allows for a semi-private dining experience whilst still getting the buzz of a full restaurant. Guests can enjoy breathtaking views from any seat.

We are also able to offer specially created tasting menus paired with incredible wines showcasing the best of British produce, as well as private wine tasting lunches and dinners.

The bar can also be hired separately for drinks receptions and comes complete with its own private bar and outside area. During the warmer months, the doors open up to allow access to the long terrace with its magnificent views of Cambridge and beyond.

## **EXCLUSIVE HIRE**

The restaurant and bar can be hired for exclusive use, whether you are looking for a celebratory dinner dance, wedding reception, client entertaining or a birthday party.

We have cold and hot canapés on offer, market stall style buffet stations adding theatre to your event or a sit down meal matched with a fantastic range of beers, cocktails and wine