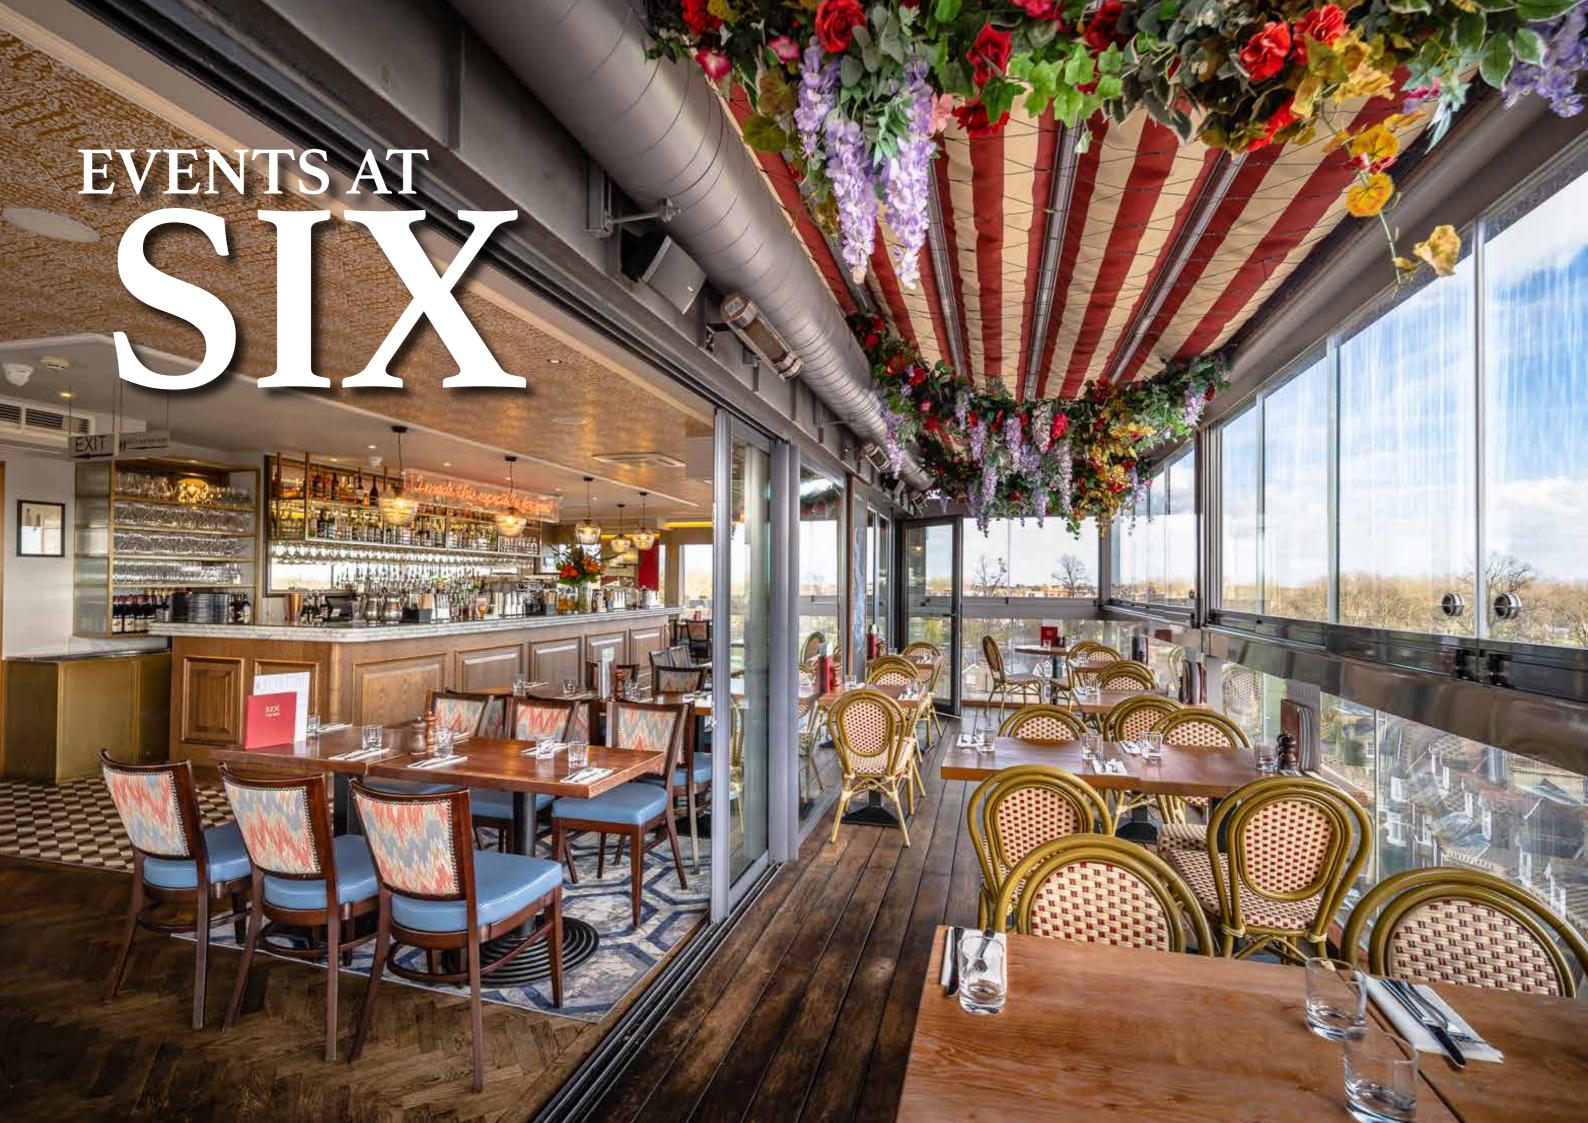

# GREAT FOOD WITH AN ICONIC VIEW

SIX is a restaurant devoted to 'really great food', serving modern, simple and honest fare. Steaks, spit roasted chicken, fresh fish and home made desserts can all be enjoyed in a spacious restaurant with 360 Panoramic views.

Situated on the riverside, we have magnificent views across the city skyline in particular The Cambridge Colleges and beyond.

With an enviable location, we are the perfect venue for a truly memorable dining or drinks event in Cambridge. Our in-house Event Manager will guide you through all the planning details from enquiry right through to overseeing the event on the day.

# SEMI-PRIVATE DINING

With two separate areas perfect for a range of group sizes, the main restaurant allows for a semi-private dining experience whilst still getting the buzz of a full restaurant. Guests can enjoy breathtaking views from any seat.